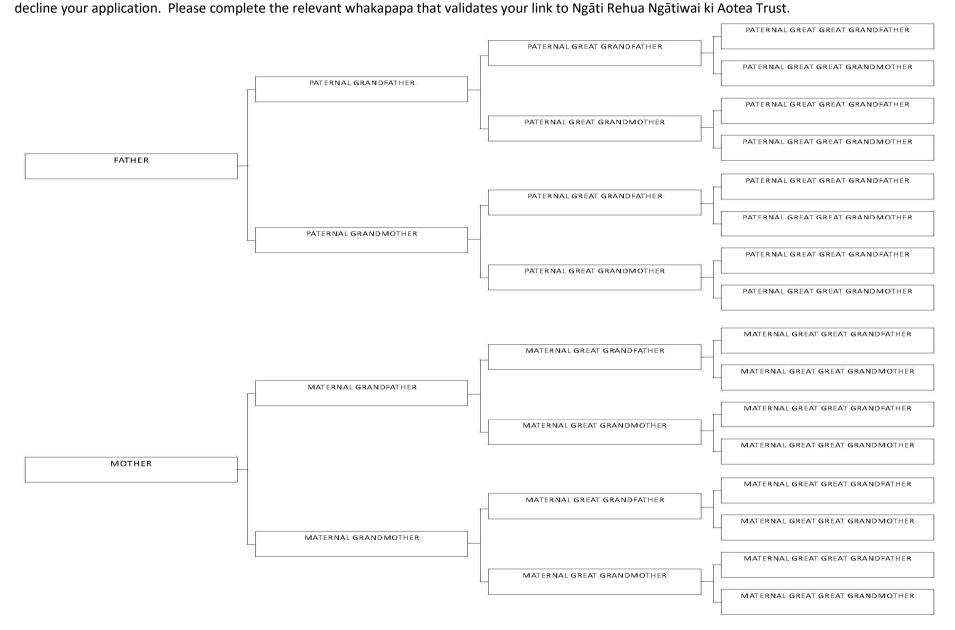

## 8. YOUR WHAKAPAPA

To be eligible to register with the Ngāti Rehua Ngātiwai ki Aotea Trust, you must be able to whakapapa or tatai to the founding tupuna by virtue of being descended from one or more of the following:

a. Ranginui, the son of Hikihiki: and/or

b. Rehua, the son of Mataahu and Te Kura: and/or

c. Te Awe, son of Te Whaiti. The Combined Kaumatua Validation Committee will make a decision to either accept your registration, ask you for more information or